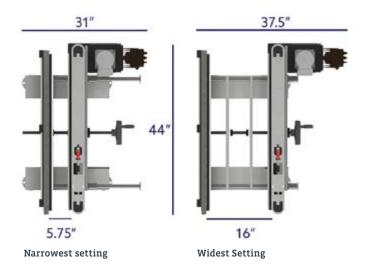

Catering to case widths ranging from 5.75 to 16 inches, EC-Conveyor's v-guided belt provides a reliable grip on empty cases, firmly securing them against our Shuttleworth roller guide for stable transportation through the labeling station. Equipped with pre-tapped holes for sensor mounts, standard VFD, and a compact design, EC-Conveyor adapts seamlessly to both new and existing empty case labeling setups, offering a flexible solution tailored to your specific needs.

#### STANDARD SPECIFICATIONS

| Length          | 44"                    |
|-----------------|------------------------|
| Width           | 31" - 37.5"            |
| Elevation       | 23" - 29"              |
| Electrical      | 110v Single Phase 5amp |
| Case Width Min. | 5.75"                  |
| Case Width Max. | 16"                    |
| Speed           | 20 - 70 fpm            |
|                 |                        |