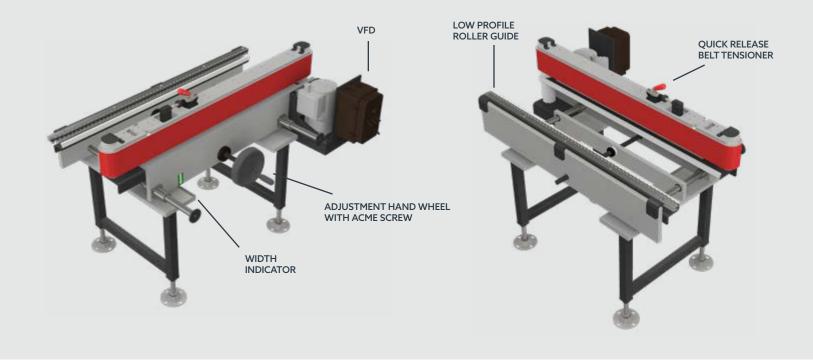

#### **FEATURES AND BENEFITS**

- · V-Guided belt and roller guide securely transports your case through the labeling application preventing misalignment from pressure or contact from the labeler.
- Hand wheel offers precision width adjustment for empty case labeling from 5.75 to 16 inches. Visual indicator lets you adjust to the perfect width without measuring
- · Compact design easily integrates with new or existing empty case labeling applications.
- · Gently and securely transports your case without crushing or marring.
- · Pre-tapped holes for sensor mount
- · Standard VFD for belt speed adjustment
- · Left and right hand configurations available.

### **DESIGN FEATURES**