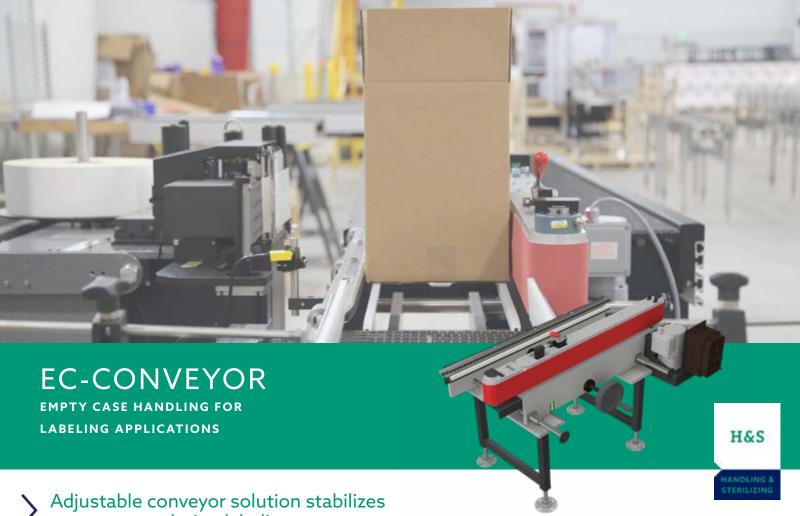

# Adjustable conveyor solution stabilizes empty cases during labeling

Designed to streamline your labeling process, the Shuttleworth Empty Case Conveyor (EC-Conveyor) offers unparalleled versatility for front, side, and corner wrap labeling of empty cases. Seamlessly integrating with your label applicator, EC-Conveyor ensures precise alignment and smooth conveyance, eliminating any potential disruptions during the labeling operation.

Catering to case widths ranging from 5.75 to 16 inches, EC-Conveyor's v-guided belt provides a reliable grip on empty cases, firmly securing them against our Shuttleworth roller guide for stable transportation through the labeling station. Equipped with pre-tapped holes for sensor mounts, standard VFD, and a compact design, EC-Conveyor adapts seamlessly to both new and existing empty case labeling setups, offering a flexible solution tailored to your specific needs.